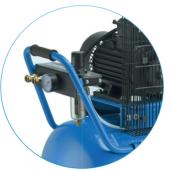

## **IRONWIND**

Reliability

Cast iron pump with low rotation speed and long lifetime.

**Performance** 

High-efficiency IP54 motor with copper windings.

User comfort

Quality pressure switch and large oil sight glass.

Control

Control panel with filter regulator and quick coupling for 3HP unit.