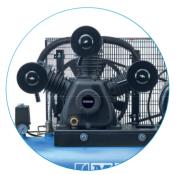

## **IRONWIND**

Reliability

Cast iron pump with low rotation speed and long lifetime.

**Performance** 

High-efficiency IP54 motor with copper windings.

User comfort

Quality pressure switch and large oil sight glass.