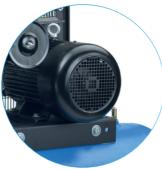

## **IRONWIND**

Reliability

Cast iron pump with low rotation speed and long lifetime.

**Performance** 

High-efficiency IP54 motor with copper windings.

User comfort

Quality pressure switch and large oil sight glass.

Control

Control panel with filter regulator and quick coupling for 3HP unit.