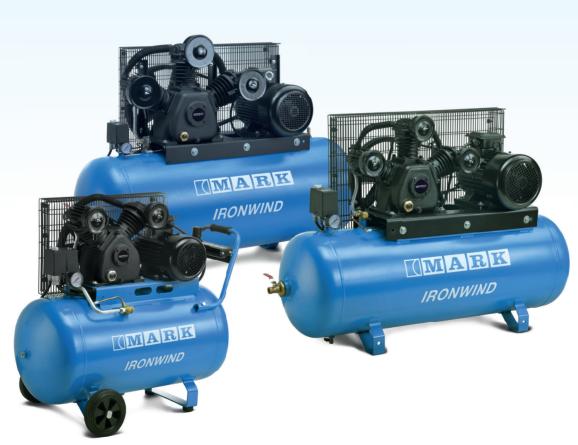

## **IRONWIND**

Reliability

Cast iron pump with low rotation speed and long lifetime.

**Performance** 

High-efficiency IP54 motor with copper windings.

User comfort

Quality pressure switch and large oil sight glass.