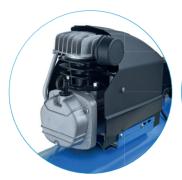

Solid, simple and smart: advanced reliability in compressed air





## Lubricated Direct Driven Compressors

## **BLUEWIND**



Performance
Powerful new
pump design.



**User-friendly**Simple on/off push button and easy pressure setting.



Flexibility

Strong wheels and anti-vibration foot for easy transport and stability.



Reliability
Cooling air flow directed
on hot parts to reduce
wear and tear.

## Technical specifications

| Model              | Motor |     | Flow  |     | Max. pressure |     | Tank | Pump | Voltage  | Dimensions      | Weight |
|--------------------|-------|-----|-------|-----|---------------|-----|------|------|----------|-----------------|--------|
|                    | HP    | kW  | l/min | cfm | bar           | psi | L    | RPM  | V/ph/Hz  | LxWxH           | kg     |
| BLUEWIND 15-25 IND | 1.5   | 1.1 | 170   | 6.0 | 8             | 116 | 24   | 2850 | 230/1/50 | 615 x 300 x 600 |