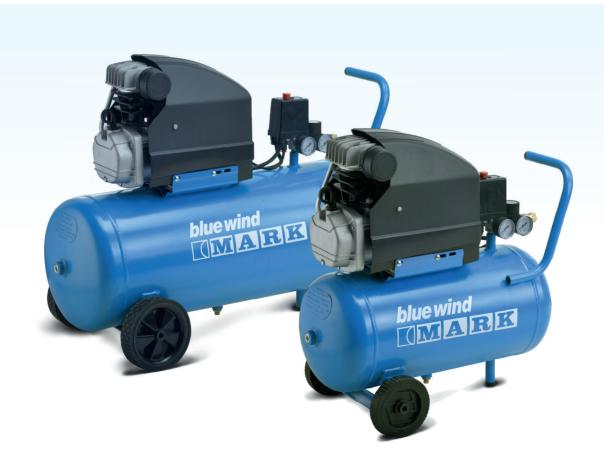

## **BLUEWIND**

Performance
Powerful new
pump design.

**User-friendly**Simple on/off push button and easy pressure setting.

Flexibility

Strong wheels and anti-vibration foot for easy transport and stability.

Reliability
Cooling air flow directed
on hot parts to reduce
wear and tear.

## Technical specifications

| Model              | Motor |     | Flow  |     | Max. pressure |     | Tank | Pump | Voltage  | Dimensions      | Weight |
|--------------------|-------|-----|-------|-----|---------------|-----|------|------|----------|-----------------|--------|
|                    | HP    | kW  | l/min | cfm | bar           | psi | L    | RPM  | V/ph/Hz  | LxWxH           | kg     |
| BLUEWIND 15-25 IND | 1.5   | 1.1 | 170   | 6.0 | 8             | 116 | 24   | 2850 | 230/1/50 | 615 x 300 x 600 | 20     |
| BLUEWIND 20-50 IND | 2     | 1.5 | 190   | 6.7 | 8             | 116 | 50   | 2850 | 230/1/50 | 780 x 390 x 650 | 31     |